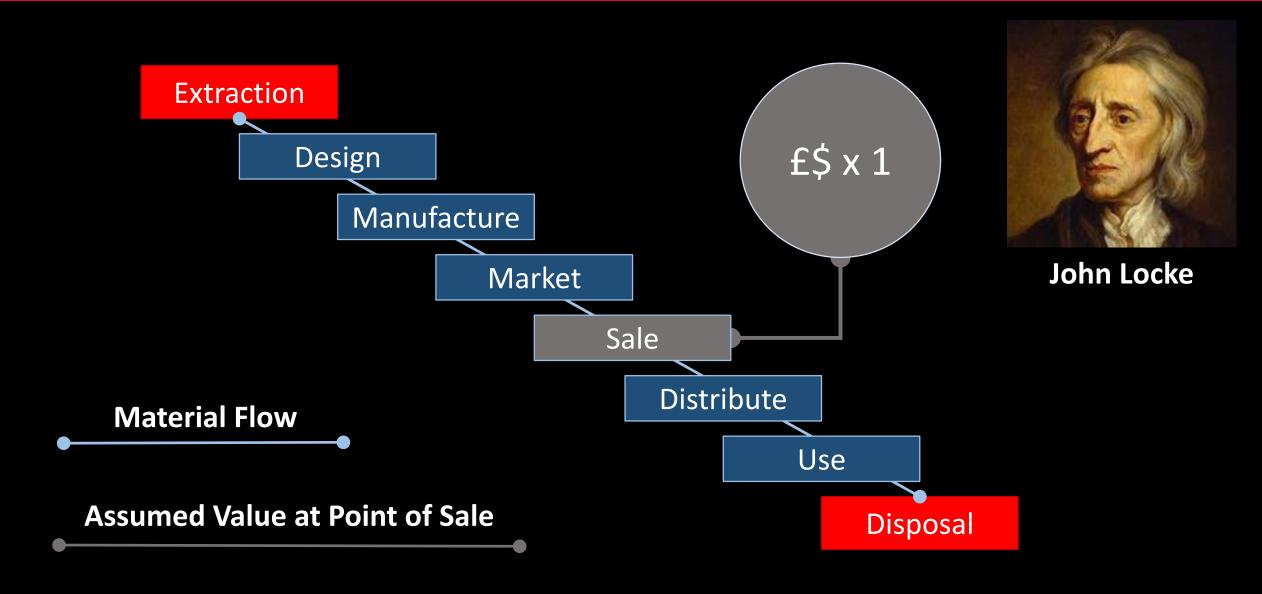

# Current Development Process = Linear Economy

### Linear Economy – Single Profit opportunity

## Linear Economy – Legacy info & Silo working